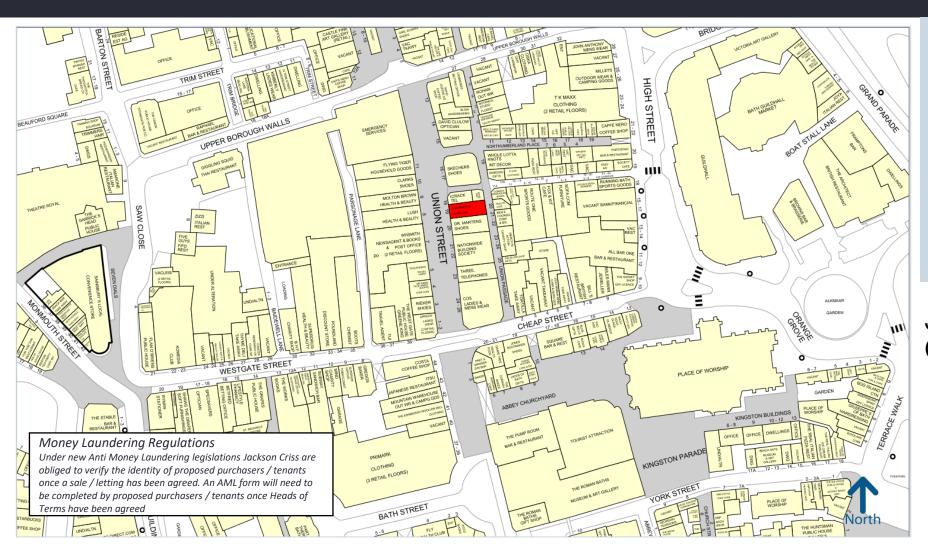

# 19 UNION STREET, BATH

- The subject property is situated on Union Street in Bath.
- The unit is immediately adjacent to Dr Martens and other nearby retailers include W H Smith, Clarks, Lush, Cos, Three and Molton Brown.
- Under the new E Use Class the property could be used as a shop, café, restaurant, nursery or gym without the need for a planning application.