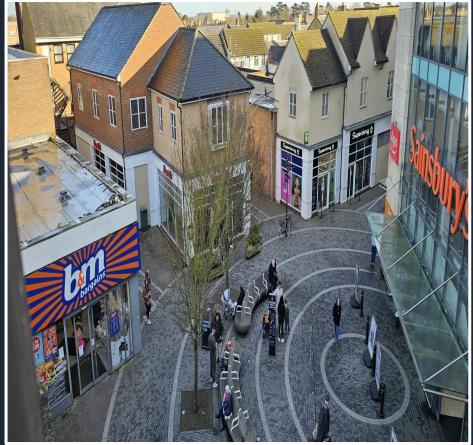

#### LOCATION

The premises are close to Sainsbury's (66,000 sq ft) and Vue cinema (7 screen / 850 seats) in a busy location between Prezzo and Sports Direct with Anytime Fitness, Travelodge (53 rooms) and Bicester's library nearby.

Pioneer Square houses a 485-space car park offering 2 hours free.

Nearby occupiers include B&M, Nando's and Superdrug.

Pioneer Square links to Sheep Street (Boots, Specsavers, JD Wetherspoons, Costa, Vision Express) and Crown Walk / Market Square.