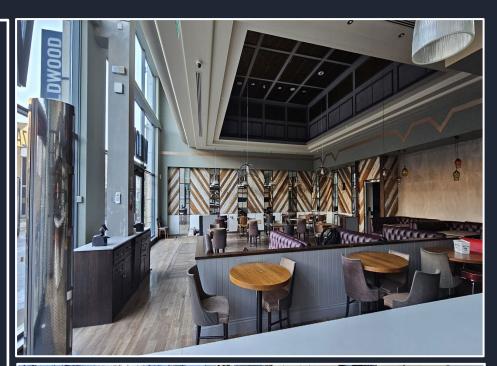

UNIT 2A BURES PLACE PIONEER SQUARE BICESTER 0X26 6HY

FORMER WILDWOOD RESTAURANT - TO LET SUITABLE FOR VARIETY OF USES

#### **ACCOMMODATION**

Arranged at ground floor with a GIA of 2,712 sq ft / 251.95 sq m . The unit is lofty and thus a mezzanine could be installed.