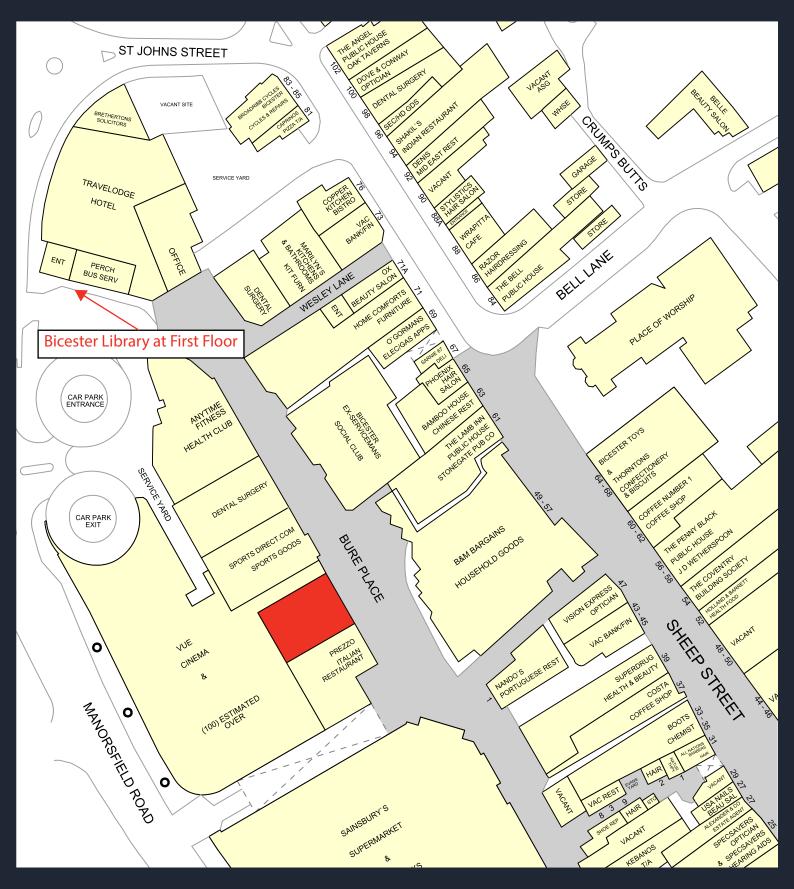

#### LOCATION

The premises are close to Sainsbury's (66,000 sq ft) and Vue cinema (7 screen / 850 seats) in a busy location between Prezzo and Sports Direct with Anytime Fitness, Travelodge (53 rooms) and Bicester's library nearby.

Pioneer Square houses a 485-space car park offering 2 hours free.

Nearby occupiers include B&M, Nando's and Superdrug.

Pioneer Square links to Sheep Street (Boots, Specsavers, JD Wetherspoons, Costa, Vision Express) and Crown Walk / Market Square.