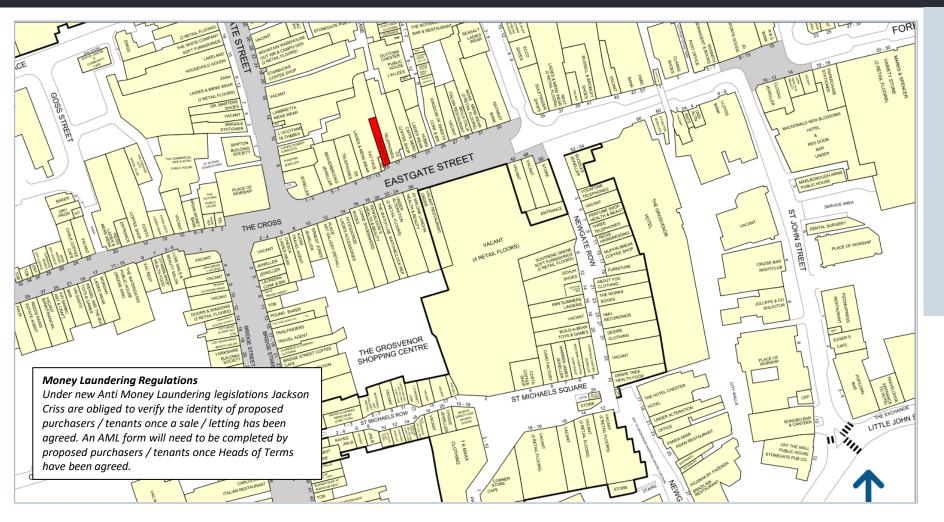

## **15 EASTGATE STREET, CHESTER**

- 100% prime position in city centre close to entrance to Grosvenor Square Shopping
  Centre
- Chester is an historic cathedral city with an affluent catchment
- Near by retailers include Penhaligons, Jo Malone, Caffé Nero with Fat Face adjacent.
- Under the new E Use Class the property could be used as a shop, café, restaurant, nursery or gym without the need for a planning application.