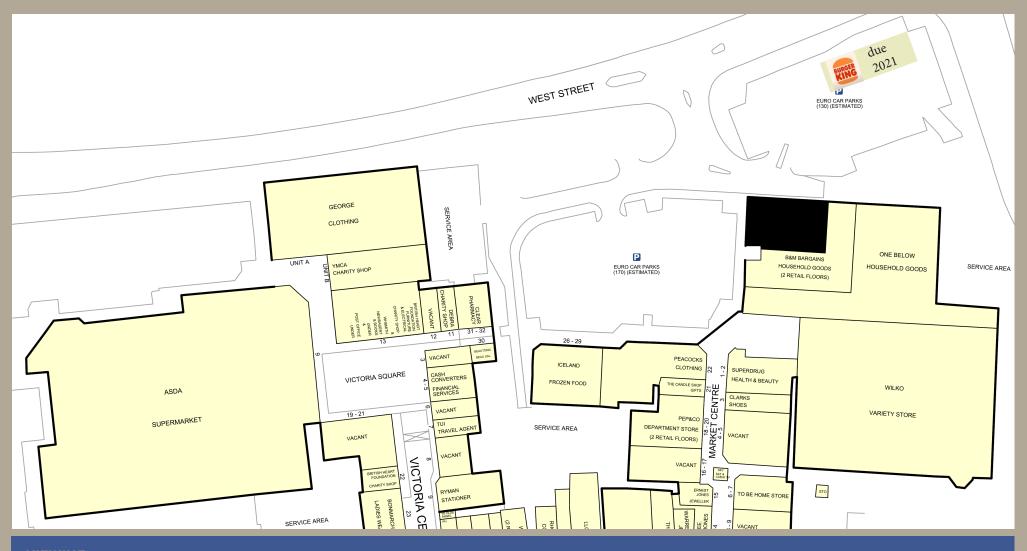

### LOCATION

- Prominent corner unit in town centre Retail Park in Crewe.
- Tenants represented include B&M, Iceland, Peacocks and One Below.
- 170 space car park directly to the front of the unit.
- Burger King Drive-Thru on site.

# FLOOR AREAS

Ground Floor - 5,596 sqft

First Floor - 11,467 sqft