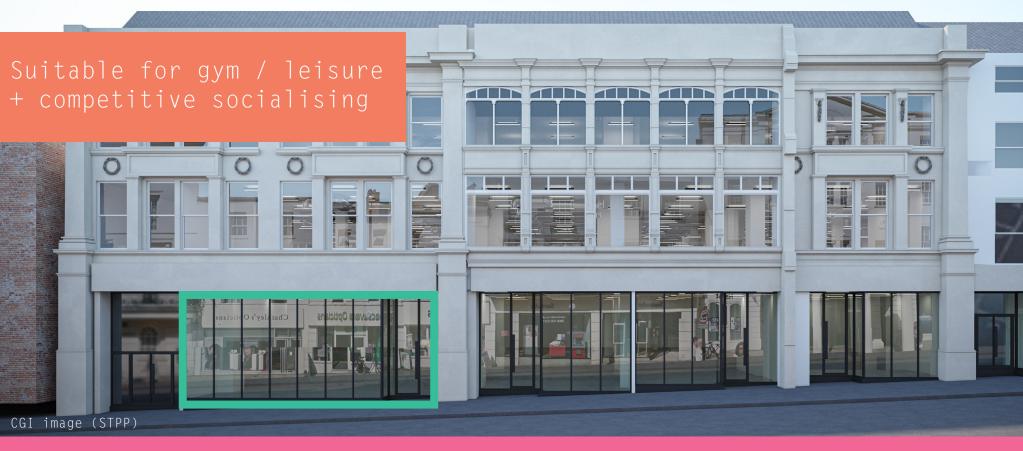

# 76-86 The Parade, Leamington Spa

E Class Unit Available // 100% Prime Pitch

Basement 9,700 sq ft ( 901.6 sq m ) + Prominent Ground Floor Entrance

### ACCOMMODATION

- Basement: 9,700 sq ft (901.6 sq m)
- New, very prominent ground floor entrance Lobby.
- Good floor to ceiling height in the basement.