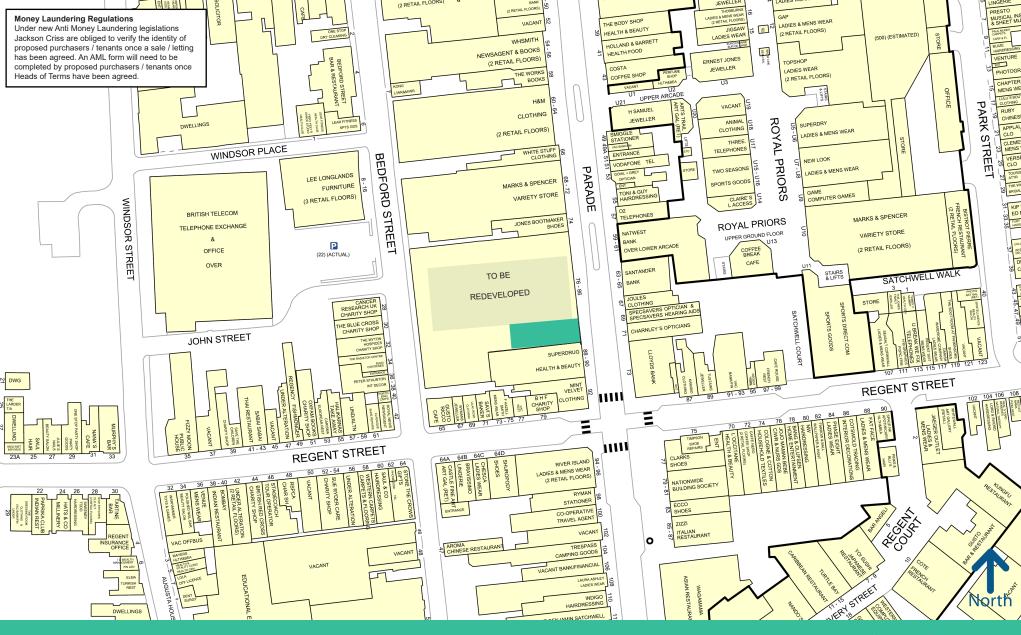

### LOCATION

Royal Leamington Spa is a pictureque town located in the heart of Warwickshire.

The unit is situated in prime pitch in the heart of the town centre, opposite Royal Priors Shopping Centre and car park, close to major occupiers including Marks & Spencer, H&M, Superdrug, Joules and Smiggle.

The redevelopment of the House of Fraser will ultimately include high quality offices above, and mixed use occupiers on the ground floor.