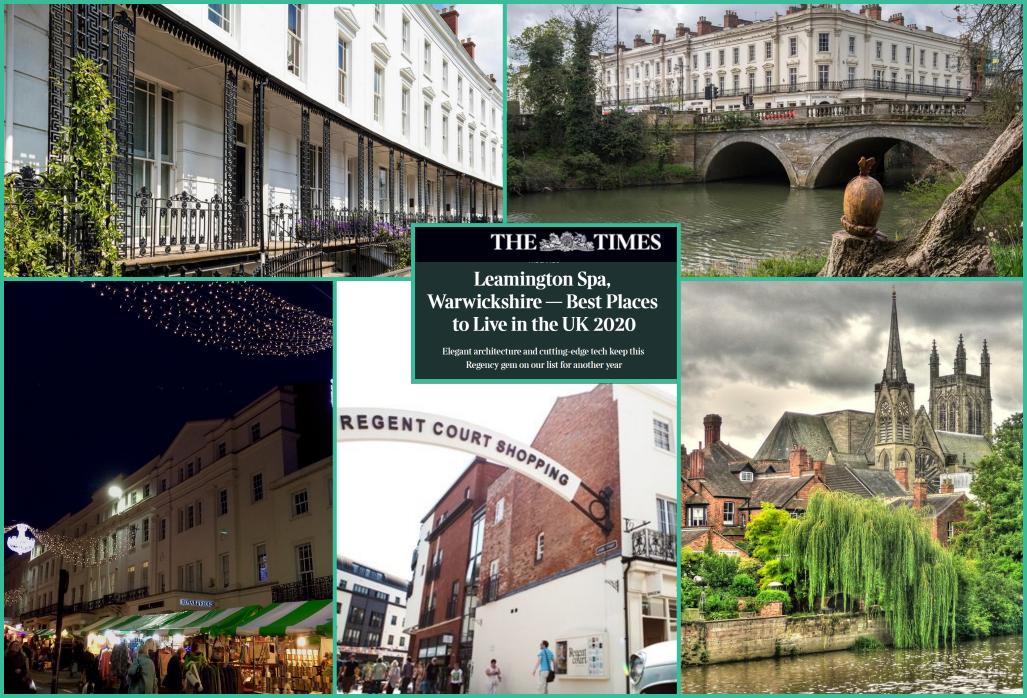

### LOCATION

Royal Leamington Spa is a pictureque town located in the heart of Warwickshire.

The unit is situated in prime pitch in the heart of the town centre, opposite Royal Priors Shopping Centre and car park, close to major occupiers including Marks & Spencer, H&M, Superdrug, Joules and Smiggle.