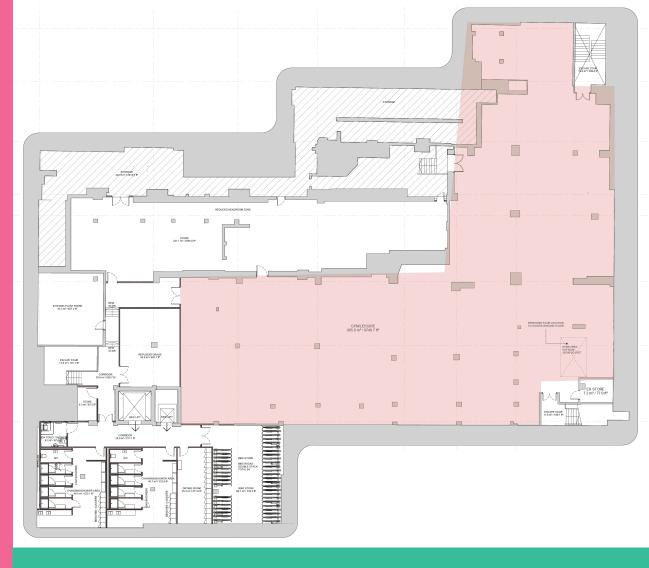

### ACCOMMODATION

- Basement: 9,700 sq ft (901.6 sq m)
- New, very prominent ground floor entrance Lobby.
- Good floor to ceiling height in the basement.