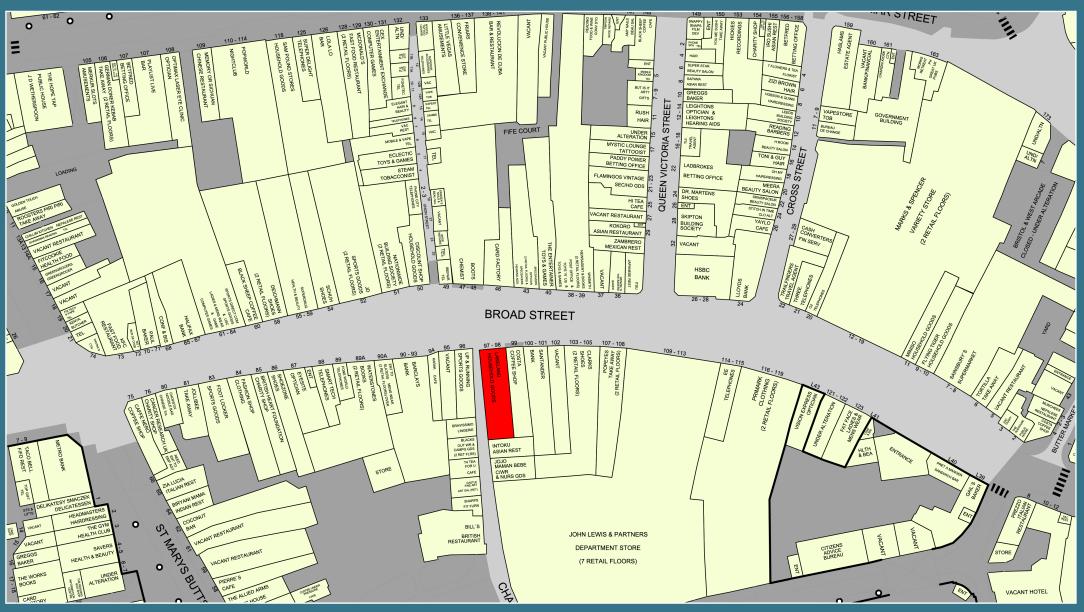

#### Location

- Well located retail unit on prime pedestrianised section of Broad Street.
- · Prominent return frontage to busy Chain Street.
- Located close to John Lewis, with JD Sports, Sports Direct,
   Waterstones, Primark and The Oracle Centre close by.