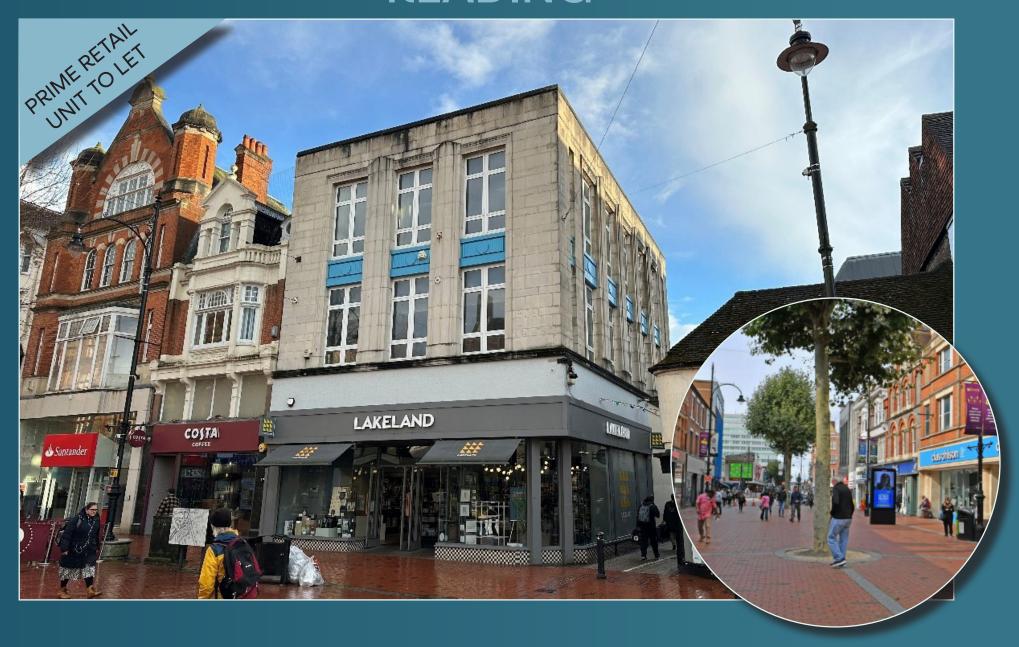

# 97-98 BROAD STREET -----READING -----

# PRIME RETAIL UNIT TO LET

#### Location

- Well located retail unit on prime pedestrianised section of Broad Street.
- · Prominent return frontage to busy Chain Street.
- Located close to John Lewis, with JD Sports, Sports Direct,
   Waterstones, Primark and The Oracle Centre close by.